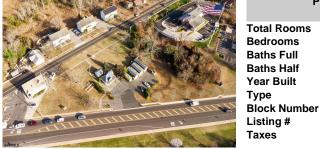

| 6000          | PROPERTY DETAILS |          |
|---------------|------------------|----------|
|               | Total Rooms      |          |
|               | Bedrooms         | 0        |
| Sharty 5      | Baths Full       | 0        |
|               | Baths Half       | 0        |
| S J THERE     | Year Built       |          |
| AND AND       | Туре             |          |
| APTITUTION OF | Block Number     | 250      |
| 111           | Listing #        | 593084   |
| We HE IN      | Taxes            | 18788.00 |
|               |                  |          |

#### CONTACT

Scan to see Property page.

0

0

0

250

593084

18788.00