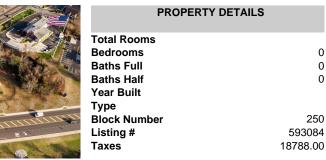

### 535 Ocean Heights, Somers Point, NJ, 08244

| Total Rooms  |          |
|--------------|----------|
| Bedrooms     | 0        |
| Baths Full   | 0        |
| Baths Half   | 0        |
| Year Built   |          |
| Туре         |          |
| Block Number | 250      |
| Listing #    | 593084   |
| Taxes        | 18788.00 |

**PROPERTY DETAILS** 