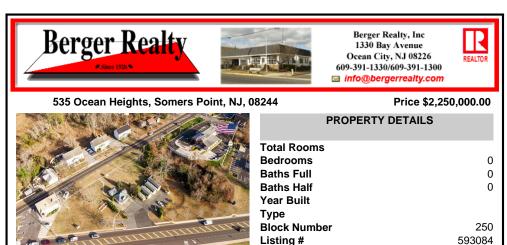

# Total Roor

|                                                                                                                 | Total Rooms  |          |
|-----------------------------------------------------------------------------------------------------------------|--------------|----------|
|                                                                                                                 | Bedrooms     | 0        |
|                                                                                                                 | Baths Full   | 0        |
|                                                                                                                 | Baths Half   | 0        |
| A CANADA CANA | Year Built   |          |
|                                                                                                                 | Туре         |          |
| * · · · · · · · · · · · · · · · · · · ·                                                                         | Block Number | 250      |
|                                                                                                                 | Listing #    | 593084   |
| AN R. B.                                                                                                        | Taxes        | 18788.00 |
|                                                                                                                 |              |          |