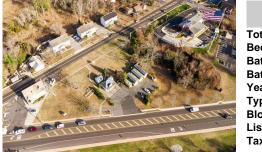

## COMMENTS

PRIME commercial space in Somers Point conveniently located directly across from the busy Shop Right Shopping center and other major tenants including Grocery stores, Applebee\'s, Wendy\'s, Chic-Fil-A, banks, wawa, car wash, auto stores and many more. This property is in the GB (General Business) zone that allows for retail, Restaurant/fast food, professional and more. Cur...

## COMMENTS

PRIME commercial space in Somers Point conveniently located directly across from the busy Shop Right Shopping center and other major tenants including Grocery stores, Applebeel's, Wendyl's, Chic-Fil-A, banks, wawa, car wash, auto stores and many more. This property is in the GB (General Business) zone that allows for retail, Restaurant/fast food, professional and more. Cur...