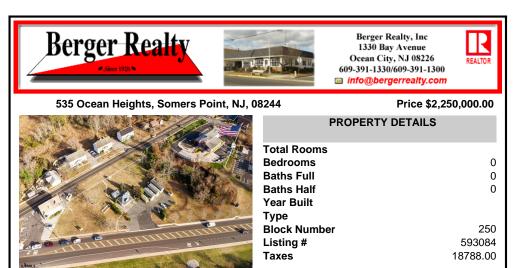

## COMMENTS

PRIME commercial space in Somers Point conveniently located directly across from the busy Shop Right Shopping center and other major tenants including Grocery stores, Applebee\'s, Wendy\'s, Chic-Fil-A, banks, wawa, car wash, auto stores and many more. This property is in the GB (General Business) zone that allows for retail, Restaurant/fast food, professional and more. Cur...