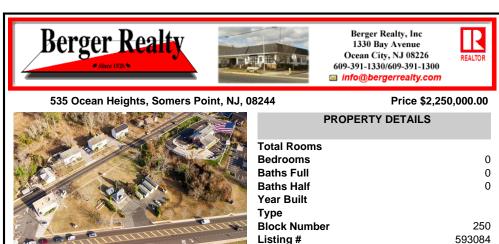

## COMMENTS

Taxes

PRIME commercial space in Somers Point conveniently located directly across from the busy Shop Right Shopping center and other major tenants including Grocery stores, Applebeel's, Wendy\'s, Chic-Fil-A, banks, wawa, car wash, auto stores and many more. This property is in the GB (General Business) zone that allows for retail, Restaurant/fast food, professional and more. Cur...