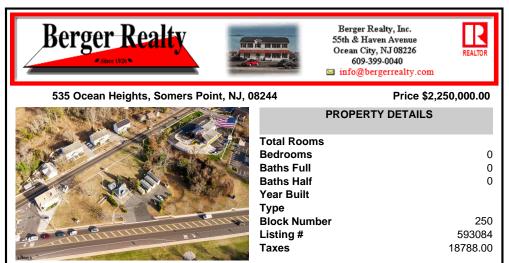

## COMMENTS

PRIME commercial space in Somers Point conveniently located directly across from the busy Shop Right Shopping center and other major tenants including Grocery stores, Applebee\'s, Wendy\'s, Chic-Fil-A, banks, wawa, car wash, auto stores and many more. This property is in the GB (General Business) zone that allows for retail, Restaurant/fast food, professional and more. Cur...

### COMMENTS

PRIME commercial space in Somers Point conveniently located directly across from the busy Shop Right Shopping center and other major tenants including Grocery stores, Applebeel's, Wendyl's, Chic-Fil-A, banks, wawa, car wash, auto stores and many more. This property is in the GB (General Business) zone that allows for retail, Restaurant/fast food, professional and more. Cur...