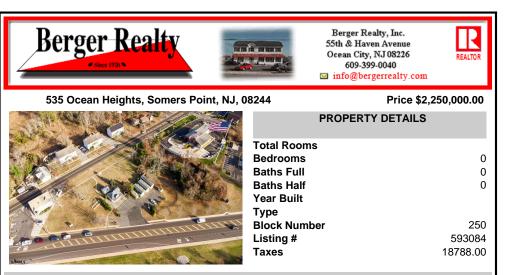

## COMMENTS

PRIME commercial space in Somers Point conveniently located directly across from the busy Shop Right Shopping center and other major tenants including Grocery stores, Applebee\'s, Wendy\'s, Chic-Fil-A, banks, wawa, car wash, auto stores and many more. This property is in the GB (General Business) zone that allows for retail, Restaurant/fast food, professional and more. Cur...

### COMMENTS

PRIME commercial space in Somers Point conveniently located directly across from the busy Shop Right Shopping center and other major tenants including Grocery stores, Applebeel's, Wendyl's, Chic-Fil-A, banks, wawa, car wash, auto stores and many more. This property is in the GB (General Business) zone that allows for retail, Restaurant/fast food, professional and more. Cur...