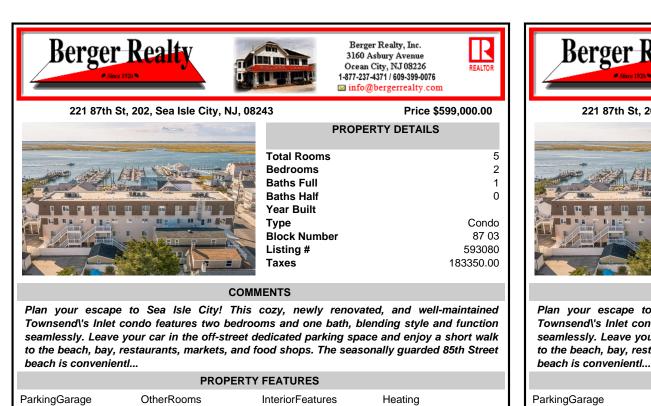

## 221 87th St, 202, Sea Isle City, NJ, 08243

## COMMENTS

Plan your escape to Sea Isle City! This cozy, newly renovated, and well-maintained Townsend\'s Inlet condo features two bedrooms and one bath, blending style and function seamlessly. Leave your car in the off-street dedicated parking space and enjoy a short walk to the beach, bay, restaurants, markets, and food shops. The seasonally guarded 85th Street beach is convenientl...