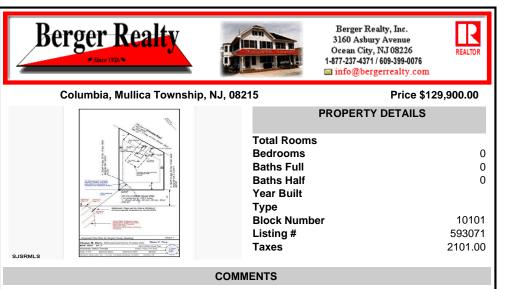

## COMMENTS

Wooded 2.5+ acre lot, all approvals are in process. Soil boring and plot plan completed. Fourbedroom septic design is in process, which is the last item the Pinelands Commission needs to issue the Certificate of Filing. Currently the lot across the street is getting cleared for a new home. Rare to find lots with approvals being completed by the seller, saving you time and...

## PROPERTY FEATURES CONTACT

Scan to see Property page.

Ask for Tom Melchionni Berger Realty Inc 3160 Asbury Avenue, Ocean City Call: 609-602-8208 Email to: tom@bergerrealty.com

Wooded 2.5+ acre lot, all approvals are in process. Soil boring and plot plan completed. Fourbedroom septic design is in process, which is the last item the Pinelands Commission needs to issue the Certificate of Filing. Currently the lot across the street is getting cleared for a new home. Rare to find lots with approvals being completed by the seller, saving you time and...