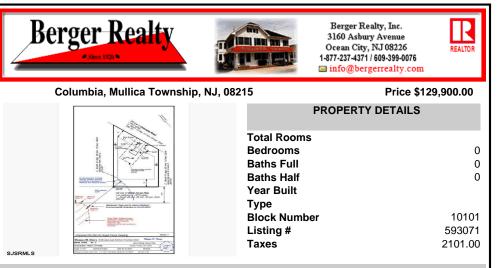

## COMMENTS

Wooded 2.5+ acre lot, all approvals are in process. Soil boring and plot plan completed. Fourbedroom septic design is in process, which is the last item the Pinelands Commission needs to issue the Certificate of Filing. Currently the lot across the street is getting cleared for a new home. Rare to find lots with approvals being completed by the seller, saving you time and...

## PROPERTY FEATURES CONTACT

Scan to see Property page.

Ask for Tom Melchionni Berger Realty Inc 3160 Asbury Avenue, Ocean City Call: 609-602-8208 Email to: tom@bergerrealty.com

Wooded 2.5+ acre lot, all approvals are in process. Soil boring and plot plan completed. Fourbedroom septic design is in process, which is the last item the Pinelands Commission needs to issue the Certificate of Filing. Currently the lot across the street is getting cleared for a new home. Rare to find lots with approvals being completed by the seller, saving you time and...