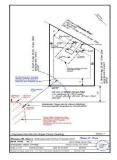

### **COMMENTS**

Wooded 2.5+ acre lot, all approvals are in process. Soil boring and plot plan completed. Fourbedroom septic design is in process, which is the last item the Pinelands Commission needs to issue the Certificate of Filing. Currently the lot across the street is getting cleared for a new home. Rare to find lots with approvals being completed by the seller, saving you time and...