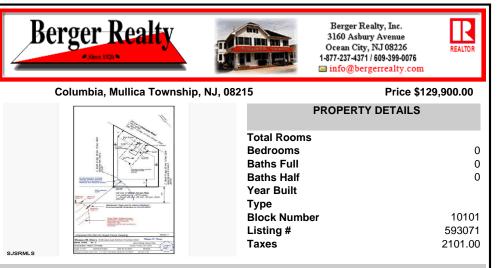

## COMMENTS

Wooded 2.5+ acre lot, all approvals are in process. Soil boring and plot plan completed. Fourbedroom septic design is in process, which is the last item the Pinelands Commission needs to issue the Certificate of Filing. Currently the lot across the street is getting cleared for a new home. Rare to find lots with approvals being completed by the seller, saving you time and...

## PROPERTY FEATURES

Scan to see Property page.

Ask for Sara Varani Berger Realty Inc 3160 Asbury Avenue, Ocean City Call: Email to: sev@bergerrealty.com

Wooded 2.5+ acre lot, all approvals are in process. Soil boring and plot plan completed. Fourbedroom septic design is in process, which is the last item the Pinelands Commission needs to issue the Certificate of Filing. Currently the lot across the street is getting cleared for a new home. Rare to find lots with approvals being completed by the seller, saving you time and...