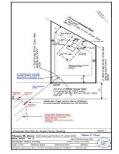

# COMMENTS

Wooded 2.5+ acre lot, all approvals are in process. Soil boring and plot plan completed. Four-bedroom septic design is in process, which is the last item the Pinelands Commission needs to issue the Certificate of Filing. Currently the lot across the street is getting cleared for a new home. Rare to find lots with approvals being completed by the seller, saving you time and...