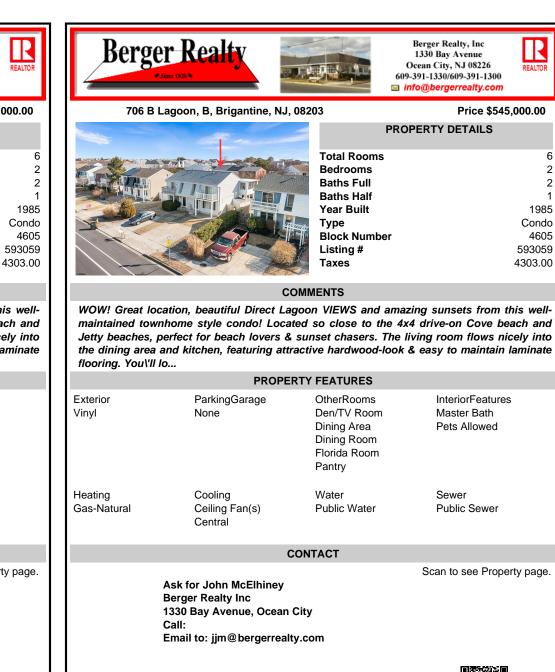

## COMMENTS

WOW! Great location, beautiful Direct Lagoon VIEWS and amazing sunsets from this wellmaintained townhome style condo! Located so close to the 4x4 drive-on Cove beach and Jetty beaches, perfect for beach lovers & sunset chasers. The living room flows nicely into the dining area and kitchen, featuring attractive hardwood-look & easy to maintain laminate flooring. You\'ll lo...