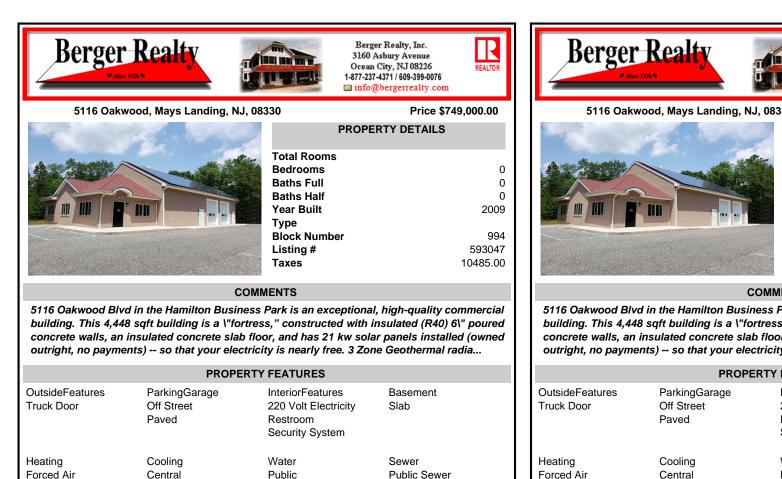

## CONTACT

Scan to see Property page.

Ask for Tara Cruser-Moss **Berger Realty Inc** 3160 Asbury Avenue, Ocean City Call: 609-317-5396 Email to: tcm@bergerrealty.com

building. This 4,448 sqft building is a \"fortress," constructed with insulated (R40) 6\" poured concrete walls, an insulated concrete slab floor, and has 21 kw solar panels installed (owned outright, no payments) -- so that your electricity is nearly free. 3 Zone Geothermal radia...