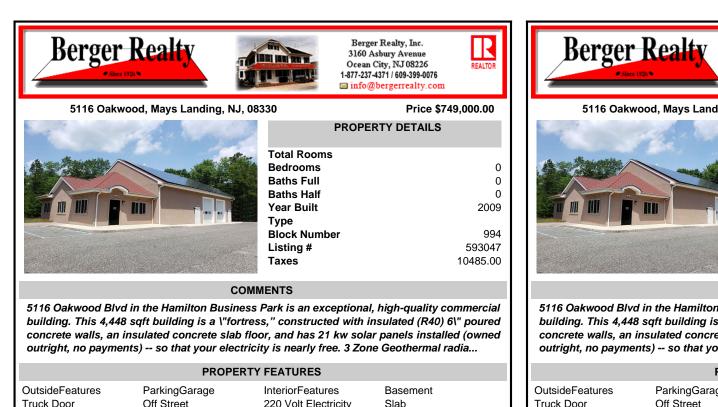

| OutsideFeatures<br>Truck Door                            | ParkingGarage<br>Off Street<br>Paved | InteriorFeatures<br>220 Volt Electricity<br>Restroom<br>Security System | Basement<br>Slab      |
|----------------------------------------------------------|--------------------------------------|-------------------------------------------------------------------------|-----------------------|
| Heating<br>Forced Air<br>Geo Thermal<br>Radiant<br>Solar | Cooling<br>Central                   | Water<br>Public                                                         | Sewer<br>Public Sewer |