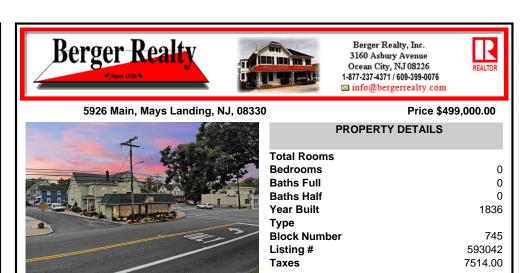

|            | PROPERTY DETAILS |         |  |
|------------|------------------|---------|--|
| the second | Total Rooms      |         |  |
|            | Bedrooms         | 0       |  |
| -          | Baths Full       | 0       |  |
|            | Baths Half       | 0       |  |
| - deal     | Year Built       | 1836    |  |
|            | Туре             |         |  |
| ->         | Block Number     | 745     |  |
|            | Listing #        | 593042  |  |
| _          | Taxes            | 7514.00 |  |