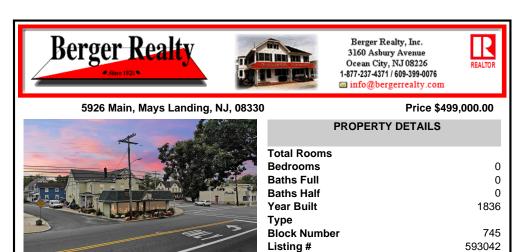

|        | PROPERTY DE  | TAILS   |
|--------|--------------|---------|
| A      | Total Rooms  |         |
| ALL AL | Bedrooms     | 0       |
|        | Baths Full   | 0       |
| -      | Baths Half   | 0       |
| -      | Year Built   | 1836    |
|        | Туре         |         |
| >      | Block Number | 745     |
|        | Listing #    | 593042  |
| -      | Taxes        | 7514.00 |
|        |              |         |