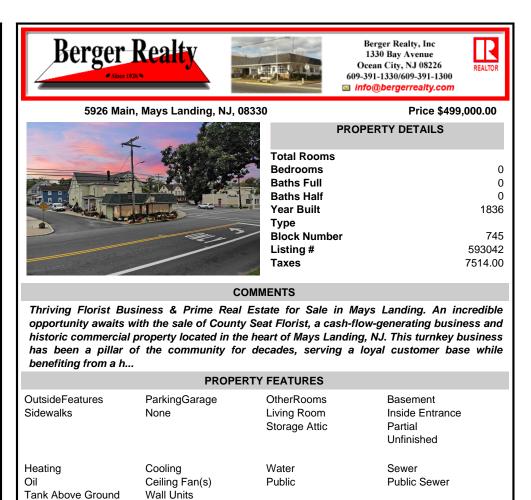

Thriving Florist Business & Prime Real Estate for Sale in Mays Landing. An incredible opportunity awaits with the sale of County Seat Florist, a cash-flow-generating business and historic commercial property located in the heart of Mays Landing, NJ. This turnkey business has been a pillar of the community for decades, serving a loyal customer base while benefiting from a h...

| PROPERTY FEATURES                   |                                                         |                                            |                                                      |
|-------------------------------------|---------------------------------------------------------|--------------------------------------------|------------------------------------------------------|
| OutsideFeatures<br>Sidewalks        | ParkingGarage<br>None                                   | OtherRooms<br>Living Room<br>Storage Attic | Basement<br>Inside Entrance<br>Partial<br>Unfinished |
| Heating<br>Oil<br>Tank Above Ground | Cooling<br>Ceiling Fan(s)<br>Wall Units<br>Window Units | Water<br>Public                            | Sewer<br>Public Sewer                                |
| CONTACT                             |                                                         |                                            |                                                      |