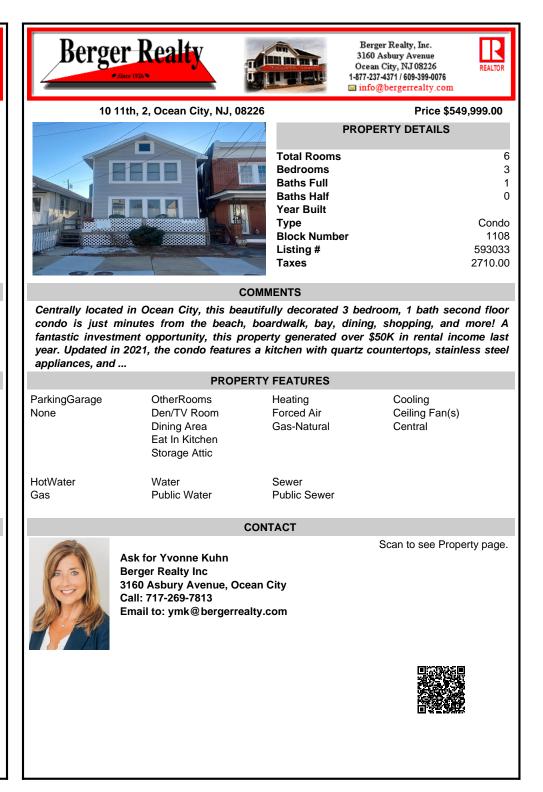

condo is just minutes from the beach, boardwalk, bay, dining, shopping, and more! A fantastic investment opportunity, this property generated over \$50K in rental income last year. Updated in 2021, the condo features a kitchen with quartz countertops, stainless steel appliances, and ...

| PROPERTY FEATURES                                                                                                                  |                                                                             |                                      |                                      |
|------------------------------------------------------------------------------------------------------------------------------------|-----------------------------------------------------------------------------|--------------------------------------|--------------------------------------|
| ParkingGarage<br>None                                                                                                              | OtherRooms<br>Den/TV Room<br>Dining Area<br>Eat In Kitchen<br>Storage Attic | Heating<br>Forced Air<br>Gas-Natural | Cooling<br>Ceiling Fan(s)<br>Central |
| HotWater<br>Gas                                                                                                                    | Water<br>Public Water                                                       | Sewer<br>Public Sewer                |                                      |
| Gas                                                                                                                                |                                                                             | CONTACT                              |                                      |
| Ask for Yvonne Kuhn<br>Berger Realty Inc<br>3160 Asbury Avenue, Ocean City<br>Call: 717-269-7813<br>Email to: ymk@bergerrealty.com |                                                                             | Scan to see Property page.           |                                      |