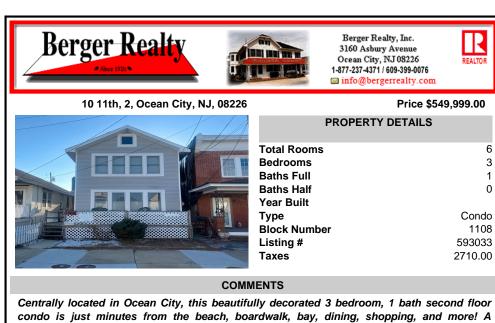

condo is just minutes from the beach, boardwalk, bay, dining, shopping, and more! A fantastic investment opportunity, this property generated over \$50K in rental income last year. Updated in 2021, the condo features a kitchen with quartz countertops, stainless steel appliances, and ...