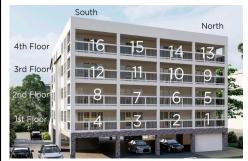

# Price \$859,990.00 DDODEDTY DETAIL 6

| 4       |
|---------|
| 1       |
| 1       |
| 0       |
|         |
| Condo   |
| 1.12    |
| 593025  |
| 8000.00 |
|         |

## **COMMENTS**

Welcome to Oceanside Condos- the Epitome of Luxury Living at its Finest! Direct Oceanfront Condos with unobstructed views of the beach/ocean and walking distance to the center of town: Wawa, Church, so many great restaurants, deli & shops. Custom Builder: Rockwell Coastal presents High End luxurious condos: One Bedroom with a Den/Office (can do a built in Murphy bed for gu...