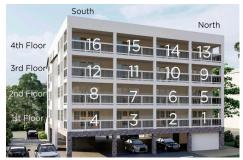

## Price \$859,990.00

| PROPERTY DETAILS |         |
|------------------|---------|
| Total Rooms      | 4       |
| Bedrooms         | 1       |
| Baths Full       | 1       |
| Baths Half       | 0       |
| Year Built       |         |
| Туре             | Condo   |
| Block Number     | 1.12    |
| Listing #        | 593025  |
| Taxes            | 8000.00 |

## **COMMENTS**

Welcome to Oceanside Condos- the Epitome of Luxury Living at its Finest! Direct Oceanfront Condos with unobstructed views of the beach/ocean and walking distance to the center of town: Wawa, Church, so many great restaurants, deli & shops. Custom Builder: Rockwell Coastal presents High End luxurious condos: One Bedroom with a Den/Office (can do a built in Murphy bed for gu...