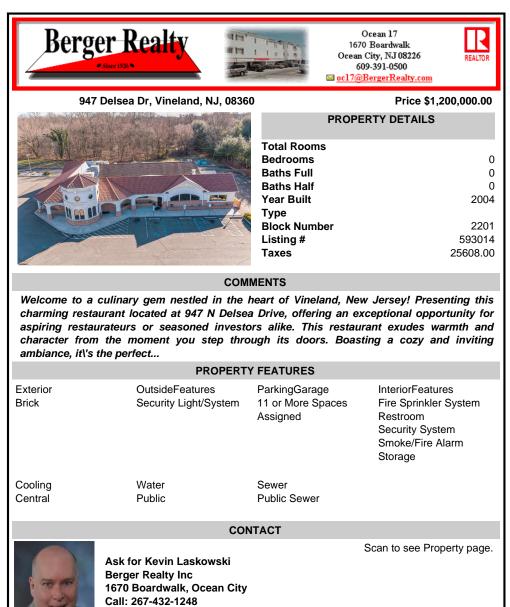

Welcome to a culinary gem nestled in the heart of Vineland, New Jersey! Presenting this charming restaurant located at 947 N Delsea Drive, offering an exceptional opportunity for aspiring restaurateurs or seasoned investors alike. This restaurant exudes warmth and character from the moment you step through its doors. Boasting a cozy and inviting ambiance, it's the perfect...