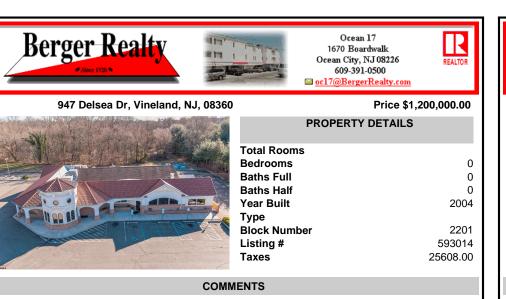

Welcome to a culinary gem nestled in the heart of Vineland, New Jersey! Presenting this charming restaurant located at 947 N Delsea Drive, offering an exceptional opportunity for aspiring restaurateurs or seasoned investors alike. This restaurant exudes warmth and character from the moment you step through its doors. Boasting a cozy and inviting ambiance, it's the perfect...