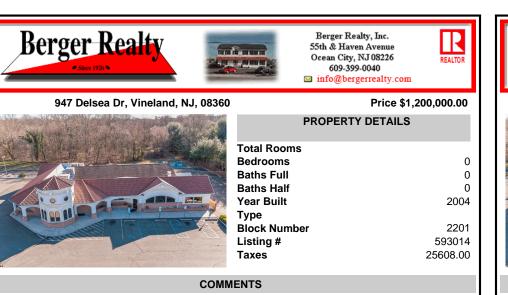

Welcome to a culinary gem nestled in the heart of Vineland, New Jersey! Presenting this charming restaurant located at 947 N Delsea Drive, offering an exceptional opportunity for aspiring restaurateurs or seasoned investors alike. This restaurant exudes warmth and character from the moment you step through its doors. Boasting a cozy and inviting ambiance, it\'s the perfect...