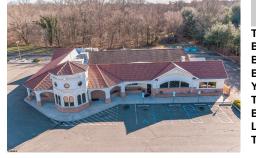

## 947 Delsea Dr, Vineland, NJ, 08360

| 91  |                     | 1-877-237-4371 / 609-399-0076<br>info@bergerrealty.com | REALION   |
|-----|---------------------|--------------------------------------------------------|-----------|
| 360 |                     | Price \$1,20                                           | 00,000.00 |
|     | F                   | ROPERTY DETAILS                                        |           |
|     | Total Rooms         |                                                        |           |
| T   | Bedrooms            |                                                        | 0         |
|     | Baths Full          |                                                        | 0         |
| 1   | Baths Half          |                                                        | 0         |
| 1   | Year Built          |                                                        | 2004      |
| -   | Туре                |                                                        |           |
|     | <b>Block Number</b> | ,                                                      | 2201      |
|     | Listing #           |                                                        | 593014    |
|     | Taxes               |                                                        | 25608.00  |

## COMMENTS

Welcome to a culinary gem nestled in the heart of Vineland, New Jersey! Presenting this charming restaurant located at 947 N Delsea Drive, offering an exceptional opportunity for aspiring restaurateurs or seasoned investors alike. This restaurant exudes warmth and character from the moment you step through its doors. Boasting a cozy and inviting ambiance, it's the perfect...