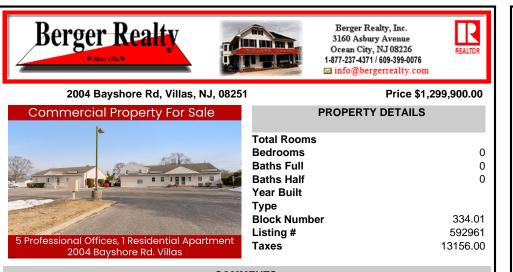

## COMMENTS

Prime Commercial Investment Opportunity – Fully Occupied Multi-Unit Property - Seller Willing To Consider Reasonable Offers! Unlock the potential of this exceptional commercial property, strategically positioned on a high-visibility, heavily traveled road in Villas. This well-maintained complex consists of two buildings with six fully leased units, offering a turnkey i...