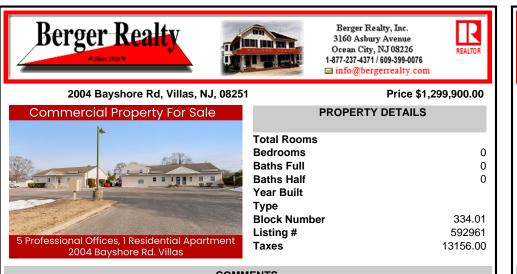

## COMMENTS

Prime Commercial Investment Opportunity – Fully Occupied Multi-Unit Property - Seller Willing To Consider Reasonable Offers! Unlock the potential of this exceptional commercial property, strategically positioned on a high-visibility, heavily traveled road in Villas. This wellmaintained complex consists of two buildings with six fully leased units, offering a turnkey i...

| PROPERTY FEATURES                                 |                                                |                                                           |                         |  |
|---------------------------------------------------|------------------------------------------------|-----------------------------------------------------------|-------------------------|--|
| Exterior<br>Vinyl                                 | OutsideFeatures<br>Sign                        | ParkingGarage<br>11 or More Spaces<br>Off Street<br>Paved | Basement<br>Crawl Space |  |
| Heating<br>Electric<br>Gas-Natural<br>Gas-Propane | Cooling<br>Central<br>Electric<br>Window Units | Water<br>Well                                             | Sewer<br>Public Sewer   |  |