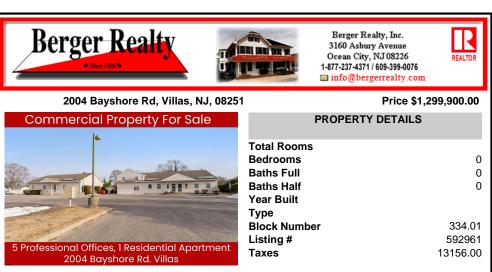

## COMMENTS

Prime Commercial Investment Opportunity – Fully Occupied Multi-Unit Property - Seller Willing To Consider Reasonable Offers! Unlock the potential of this exceptional commercial property, strategically positioned on a high-visibility, heavily traveled road in Villas. This wellmaintained complex consists of two buildings with six fully leased units, offering a turnkey i...

| PROPERTY FEATURES                                 |                                                |                                                           |                         |  |
|---------------------------------------------------|------------------------------------------------|-----------------------------------------------------------|-------------------------|--|
| Exterior<br>Vinyl                                 | OutsideFeatures<br>Sign                        | ParkingGarage<br>11 or More Spaces<br>Off Street<br>Paved | Basement<br>Crawl Space |  |
| Heating<br>Electric<br>Gas-Natural<br>Gas-Propane | Cooling<br>Central<br>Electric<br>Window Units | Water<br>Well                                             | Sewer<br>Public Sewer   |  |