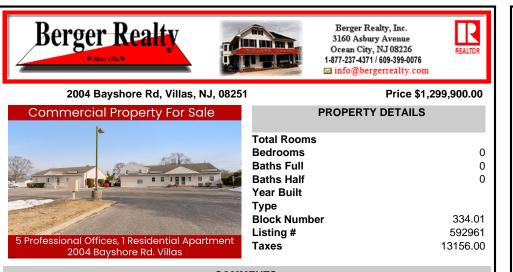

## COMMENTS

Prime Commercial Investment Opportunity – Fully Occupied Multi-Unit Property - Seller Willing To Consider Reasonable Offers! Unlock the potential of this exceptional commercial property, strategically positioned on a high-visibility, heavily traveled road in Villas. This well-maintained complex consists of two buildings with six fully leased units, offering a turnkey i...

| PROPERTY FEATURES                                 |                                                |                                                           |                         |  |
|---------------------------------------------------|------------------------------------------------|-----------------------------------------------------------|-------------------------|--|
| Exterior<br>Vinyl                                 | OutsideFeatures<br>Sign                        | ParkingGarage<br>11 or More Spaces<br>Off Street<br>Paved | Basement<br>Crawl Space |  |
| Heating<br>Electric<br>Gas-Natural<br>Gas-Propane | Cooling<br>Central<br>Electric<br>Window Units | Water<br>Well                                             | Sewer<br>Public Sewer   |  |