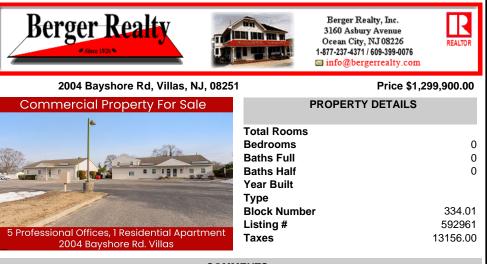

## COMMENTS

Prime Commercial Investment Opportunity – Fully Occupied Multi-Unit Property - Seller Willing To Consider Reasonable Offers! Unlock the potential of this exceptional commercial property, strategically positioned on a high-visibility, heavily traveled road in Villas. This wellmaintained complex consists of two buildings with six fully leased units, offering a turnkey i...

| PROPERTY FEATURES                                 |                                                |                                                           |                         |  |  |
|---------------------------------------------------|------------------------------------------------|-----------------------------------------------------------|-------------------------|--|--|
| Exterior<br>Vinyl                                 | OutsideFeatures<br>Sign                        | ParkingGarage<br>11 or More Spaces<br>Off Street<br>Paved | Basement<br>Crawl Space |  |  |
| Heating<br>Electric<br>Gas-Natural<br>Gas-Propane | Cooling<br>Central<br>Electric<br>Window Units | Water<br>Well                                             | Sewer<br>Public Sewer   |  |  |