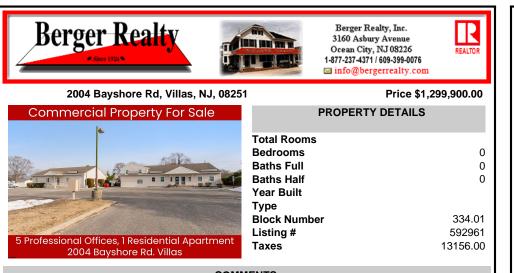

## COMMENTS

Prime Commercial Investment Opportunity – Fully Occupied Multi-Unit Property - Seller Willing To Consider Reasonable Offers! Unlock the potential of this exceptional commercial property, strategically positioned on a high-visibility, heavily traveled road in Villas. This well-maintained complex consists of two buildings with six fully leased units, offering a turnkey i...

| PROPERTY FEATURES                                 |                                                |                                                           |                         |  |
|---------------------------------------------------|------------------------------------------------|-----------------------------------------------------------|-------------------------|--|
| Exterior<br>Vinyl                                 | OutsideFeatures<br>Sign                        | ParkingGarage<br>11 or More Spaces<br>Off Street<br>Paved | Basement<br>Crawl Space |  |
| Heating<br>Electric<br>Gas-Natural<br>Gas-Propane | Cooling<br>Central<br>Electric<br>Window Units | Water<br>Well                                             | Sewer<br>Public Sewer   |  |