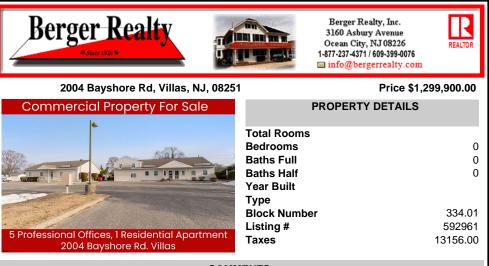

## COMMENTS

Prime Commercial Investment Opportunity – Fully Occupied Multi-Unit Property - Seller Willing To Consider Reasonable Offers! Unlock the potential of this exceptional commercial property, strategically positioned on a high-visibility, heavily traveled road in Villas. This wellmaintained complex consists of two buildings with six fully leased units, offering a turnkey i...

| PROPERTY FEATURES                                 |                                                |                                                           |                         |  |  |
|---------------------------------------------------|------------------------------------------------|-----------------------------------------------------------|-------------------------|--|--|
| Exterior<br>Vinyl                                 | OutsideFeatures<br>Sign                        | ParkingGarage<br>11 or More Spaces<br>Off Street<br>Paved | Basement<br>Crawl Space |  |  |
| Heating<br>Electric<br>Gas-Natural<br>Gas-Propane | Cooling<br>Central<br>Electric<br>Window Units | Water<br>Well                                             | Sewer<br>Public Sewer   |  |  |