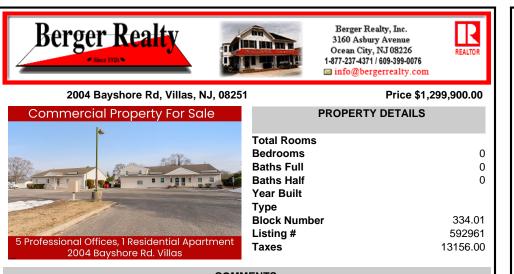

COMMENTS

Prime Commercial Investment Opportunity – Fully Occupied Multi-Unit Property - Seller Willing To Consider Reasonable Offers! Unlock the potential of this exceptional commercial property, strategically positioned on a high-visibility, heavily traveled road in Villas. This wellmaintained complex consists of two buildings with six fully leased units, offering a turnkey i...