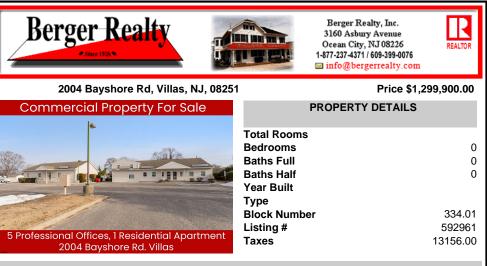

Prime Commercial Investment Opportunity – Fully Occupied Multi-Unit Property - Seller Willing To Consider Reasonable Offers! Unlock the potential of this exceptional commercial property, strategically positioned on a high-visibility, heavily traveled road in Villas. This wellmaintained complex consists of two buildings with six fully leased units, offering a turnkey i...

## COMMENTS

Prime Commercial Investment Opportunity – Fully Occupied Multi-Unit Property - Seller Willing To Consider Reasonable Offers! Unlock the potential of this exceptional commercial property, strategically positioned on a high-visibility, heavily traveled road in Villas. This wellmaintained complex consists of two buildings with six fully leased units, offering a turnkey i...