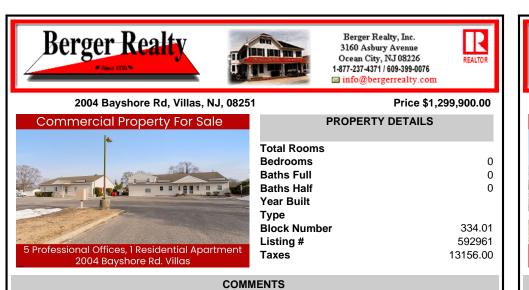

Prime Commercial Investment Opportunity – Fully Occupied Multi-Unit Property - Seller Willing To Consider Reasonable Offers! Unlock the potential of this exceptional commercial property, strategically positioned on a high-visibility, heavily traveled road in Villas. This wellmaintained complex consists of two buildings with six fully leased units, offering a turnkey i...

## COMMENTS

Prime Commercial Investment Opportunity – Fully Occupied Multi-Unit Property - Seller Willing To Consider Reasonable Offers! Unlock the potential of this exceptional commercial property, strategically positioned on a high-visibility, heavily traveled road in Villas. This wellmaintained complex consists of two buildings with six fully leased units, offering a turnkey i...