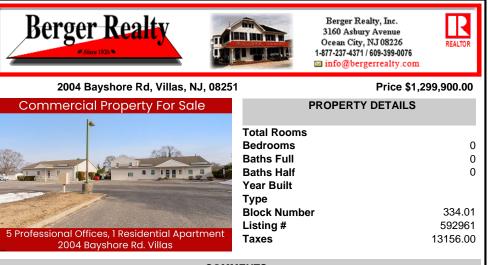

## COMMENTS

Prime Commercial Investment Opportunity – Fully Occupied Multi-Unit Property - Seller Willing To Consider Reasonable Offers! Unlock the potential of this exceptional commercial property, strategically positioned on a high-visibility, heavily traveled road in Villas. This wellmaintained complex consists of two buildings with six fully leased units, offering a turnkey i...