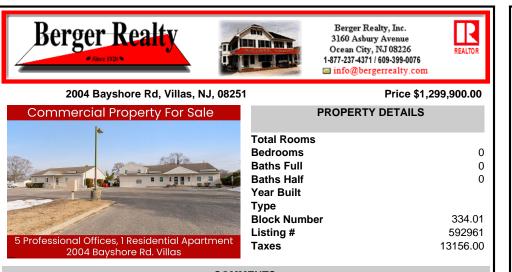

## COMMENTS

Prime Commercial Investment Opportunity – Fully Occupied Multi-Unit Property - Seller Willing To Consider Reasonable Offers! Unlock the potential of this exceptional commercial property, strategically positioned on a high-visibility, heavily traveled road in Villas. This well-maintained complex consists of two buildings with six fully leased units, offering a turnkey i...