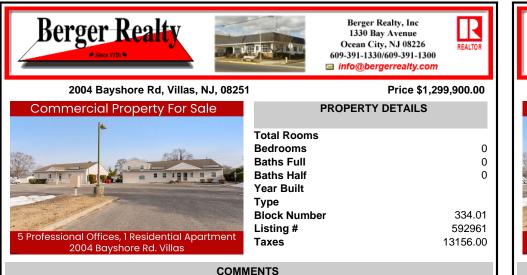

Prime Commercial Investment Opportunity – Fully Occupied Multi-Unit Property - Seller Willing To Consider Reasonable Offers! Unlock the potential of this exceptional commercial property, strategically positioned on a high-visibility, heavily traveled road in Villas. This wellmaintained complex consists of two buildings with six fully leased units, offering a turnkey i...

| PROPERTY FEATURES                                 |                                                |                                                           |                         |  |  |
|---------------------------------------------------|------------------------------------------------|-----------------------------------------------------------|-------------------------|--|--|
| Exterior<br>Vinyl                                 | OutsideFeatures<br>Sign                        | ParkingGarage<br>11 or More Spaces<br>Off Street<br>Paved | Basement<br>Crawl Space |  |  |
| Heating<br>Electric<br>Gas-Natural<br>Gas-Propane | Cooling<br>Central<br>Electric<br>Window Units | Water<br>Well                                             | Sewer<br>Public Sewer   |  |  |