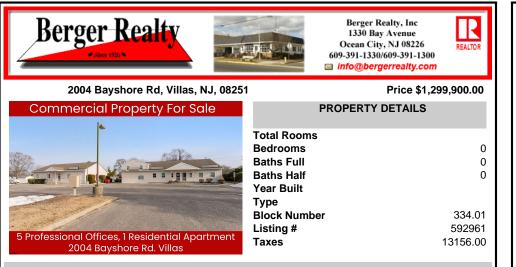

## COMMENTS

Prime Commercial Investment Opportunity – Fully Occupied Multi-Unit Property - Seller Willing To Consider Reasonable Offers! Unlock the potential of this exceptional commercial property, strategically positioned on a high-visibility, heavily traveled road in Villas. This well-maintained complex consists of two buildings with six fully leased units, offering a turnkey i...

| PROPERTY FEATURES                                 |                                                |                                                           |                         |  |
|---------------------------------------------------|------------------------------------------------|-----------------------------------------------------------|-------------------------|--|
| Exterior<br>Vinyl                                 | OutsideFeatures<br>Sign                        | ParkingGarage<br>11 or More Spaces<br>Off Street<br>Paved | Basement<br>Crawl Space |  |
| Heating<br>Electric<br>Gas-Natural<br>Gas-Propane | Cooling<br>Central<br>Electric<br>Window Units | Water<br>Well                                             | Sewer<br>Public Sewer   |  |