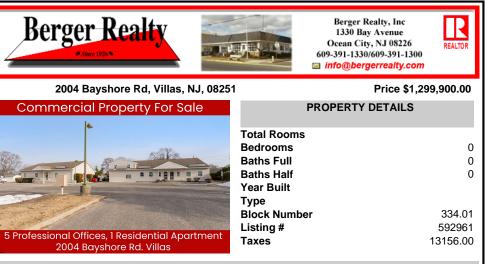

## COMMENTS

Prime Commercial Investment Opportunity – Fully Occupied Multi-Unit Property - Seller Willing To Consider Reasonable Offers! Unlock the potential of this exceptional commercial property, strategically positioned on a high-visibility, heavily traveled road in Villas. This wellmaintained complex consists of two buildings with six fully leased units, offering a turnkey i...

| PROPERTY FEATURES                                 |                                                |                                                           |                         |  |  |
|---------------------------------------------------|------------------------------------------------|-----------------------------------------------------------|-------------------------|--|--|
| Exterior<br>Vinyl                                 | OutsideFeatures<br>Sign                        | ParkingGarage<br>11 or More Spaces<br>Off Street<br>Paved | Basement<br>Crawl Space |  |  |
| Heating<br>Electric<br>Gas-Natural<br>Gas-Propane | Cooling<br>Central<br>Electric<br>Window Units | Water<br>Well                                             | Sewer<br>Public Sewer   |  |  |