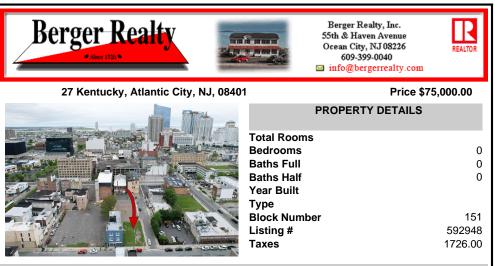

# COMMENTS

Now available! A 50\'x87\' corner lot on Kentucky Ave, located between Atlantic and Pacific Avenues; and is situated in the \"CBD\" Central Business District. Additionally, the adjacent building at 23-25 S Kentucky Ave is cross-listed for sale and can be purchased together with this lot. Don\'t miss out-call today for details!...

## COMMENTS

Now available! A 50\'x87\' corner lot on Kentucky Ave, located between Atlantic and Pacific Avenues; and is situated in the \"CBD\" Central Business District. Additionally, the adjacent building at 23-25 S Kentucky Ave is cross-listed for sale and can be purchased together with this lot. Don\'t miss out-call today for details!...

### CONTACT

Scan to see Property page.

Ask for Martha Jamison Berger Realty Inc 109 E 55th St., Ocean City Call: 609-675-6608 Email to: mej@bergerrealty.com

| PROPERTY DETAILS        |
|-------------------------|
| Total Rooms<br>Bedrooms |
| Baths Full              |
| Baths Half              |
| Year Built<br>Type      |
| Block Number            |
| Listing #               |
| Taxes                   |

## CONTACT

Ask for Martha Jamison **Berger Realty Inc** 109 E 55th St., Ocean City Call: 609-675-6608 Email to: mej@bergerrealty.com Scan to see Property page.

| 151     |
|---------|
| 592948  |
| 1726.00 |

0

0

0