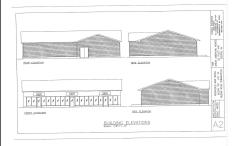

# **COMMENTS**

The owner is considering all offers. This nearly 10-acre parcel will be sold to the highest bidder, provided the seller's reserve price is met. The hard work has already been done here! Approved buildable lot for a 2,300 SqFt building with 30 parking stalls including 5 handicapped stalls! Presenting an exceptional opportunity! Located in the sought-after Buena Vista...

# **PROPERTY FEATURES**