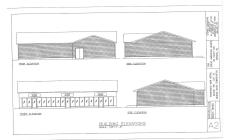

# **COMMENTS**

The hard work has already been done here! Approved buildable lot for a 2,300 SqFt building with 30 parking stalls including 5 handicapped stalls! Presenting an exceptional opportunity! Located in the sought-after Buena Vista Township section of Atlantic County, this 9.84+/- acre parcel of commercial land sits within the \"RDR1C\" Rural Development Residence/Commercial d...

# COMMENTS

The hard work has already been done here! Approved buildable lot for a 2,300 SqFt building with 30 parking stalls including 5 handicapped stalls! Presenting an exceptional opportunity! Located in the sought-after Buena Vista Township section of Atlantic County, this 9.84+/- acre parcel of commercial land sits within the \"RDR1C\" Rural Development Residence/Commercial d...