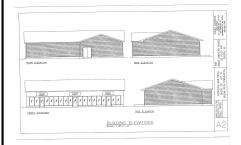

# **COMMENTS**

The hard work has already been done here! Approved buildable lot for a 2,300 SqFt building with 30 parking stalls including 5 handicapped stalls! Presenting an exceptional opportunity! Located in the sought-after Buena Vista Township section of Atlantic County, this 9.84+/- acre parcel of commercial land sits within the \"RDR1C\" Rural Development Residence/Commercial d...

# COMMENTS

The hard work has already been done here! Approved buildable lot for a 2,300 SqFt building with 30 parking stalls including 5 handicapped stalls! Presenting an exceptional opportunity! Located in the sought-after Buena Vista Township section of Atlantic County, this 9.84+/- acre parcel of commercial land sits within the \"RDR1C\" Rural Development Residence/Commercial d...