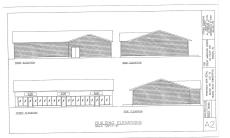

# COMMENTS

The hard work has already been done here! Approved buildable lot for a 2,300 SqFt building with 30 parking stalls including 5 handicapped stalls! Presenting an exceptional opportunity! Located in the sought-after Buena Vista Township section of Atlantic County, this 9.84+/- acre parcel of commercial land sits within the \"RDR1C\" Rural Development Residence/Commercial d...

## PROPERTY FEATURES