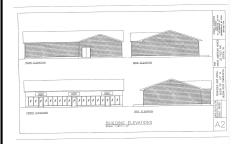

# **COMMENTS**

The hard work has already been done here! Approved buildable lot for a 2,300 SqFt building with 30 parking stalls including 5 handicapped stalls! Presenting an exceptional opportunity! Located in the sought-after Buena Vista Township section of Atlantic County, this 9.84+/- acre parcel of commercial land sits within the \"RDR1C\" Rural Development Residence/Commercial d...

## **PROPERTY FEATURES**