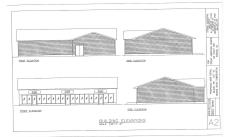

# COMMENTS

The hard work has already been done here! Approved buildable lot for a 2,300 SqFt building with 30 parking stalls including 5 handicapped stalls! Presenting an exceptional opportunity! Located in the sought-after Buena Vista Township section of Atlantic County, this 9.84+/- acre parcel of commercial land sits within the \"RDR1C\" Rural Development Residence/Commercial d...