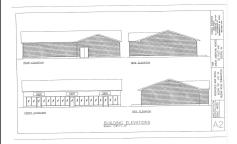

# **COMMENTS**

**Taxes** 

The hard work has already been done here! Approved buildable lot for a 2,300 SqFt building with 30 parking stalls including 5 handicapped stalls! Presenting an exceptional opportunity! Located in the sought-after Buena Vista Township section of Atlantic County, this 9.84+/- acre parcel of commercial land sits within the \"RDR1C\" Rural Development Residence/Commercial d...