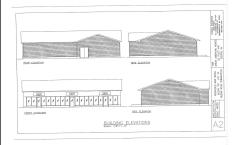

# **COMMENTS**

The hard work has already been done here! Approved buildable lot for a 2,300 SqFt building with 30 parking stalls including 5 handicapped stalls! Presenting an exceptional opportunity! Located in the sought-after Buena Vista Township section of Atlantic County, this 9.84+/- acre parcel of commercial land sits within the \"RDR1C\" Rural Development Residence/Commercial d...