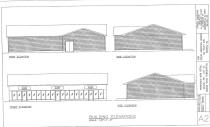

# **COMMENTS**

The hard work has already been done here! Approved buildable lot for a 2,300 SqFt building with 30 parking stalls including 5 handicapped stalls! Presenting an exceptional opportunity! Located in the sought-after Buena Vista Township section of Atlantic County, this 9.84+/- acre parcel of commercial land sits within the \"RDR1C\" Rural Development Residence/Commercial d...

# COMMENTS

**Taxes** 

The hard work has already been done here! Approved buildable lot for a 2,300 SqFt building with 30 parking stalls including 5 handicapped stalls! Presenting an exceptional opportunity! Located in the sought-after Buena Vista Township section of Atlantic County, this 9.84+/- acre parcel of commercial land sits within the \"RDR1C\" Rural Development Residence/Commercial d...