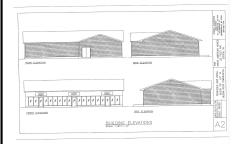

# **COMMENTS**

The hard work has already been done here! Approved buildable lot for a 2,300 SqFt building with 30 parking stalls including 5 handicapped stalls! Presenting an exceptional opportunity! Located in the sought-after Buena Vista Township section of Atlantic County, this 9.84+/- acre parcel of commercial land sits within the \"RDR1C\" Rural Development Residence/Commercial d...

# COMMENTS

**Taxes** 

The hard work has already been done here! Approved buildable lot for a 2,300 SqFt building with 30 parking stalls including 5 handicapped stalls! Presenting an exceptional opportunity! Located in the sought-after Buena Vista Township section of Atlantic County, this 9.84+/- acre parcel of commercial land sits within the \"RDR1C\" Rural Development Residence/Commercial d...