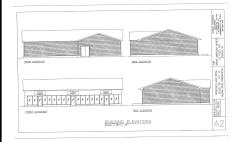

# **COMMENTS**

The hard work has already been done here! Approved buildable lot for a 2,300 SqFt building with 30 parking stalls including 5 handicapped stalls! Presenting an exceptional opportunity! Located in the sought-after Buena Vista Township section of Atlantic County, this 9.84+/- acre parcel of commercial land sits within the \"RDR1C\" Rural Development Residence/Commercial d...