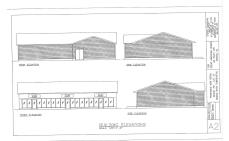

# COMMENTS

**Taxes** 

The hard work has already been done here! Approved buildable lot for a 2,300 SqFt building with 30 parking stalls including 5 handicapped stalls! Presenting an exceptional opportunity! Located in the sought-after Buena Vista Township section of Atlantic County, this 9.84+/- acre parcel of commercial land sits within the \"RDR1C\" Rural Development Residence/Commercial d...