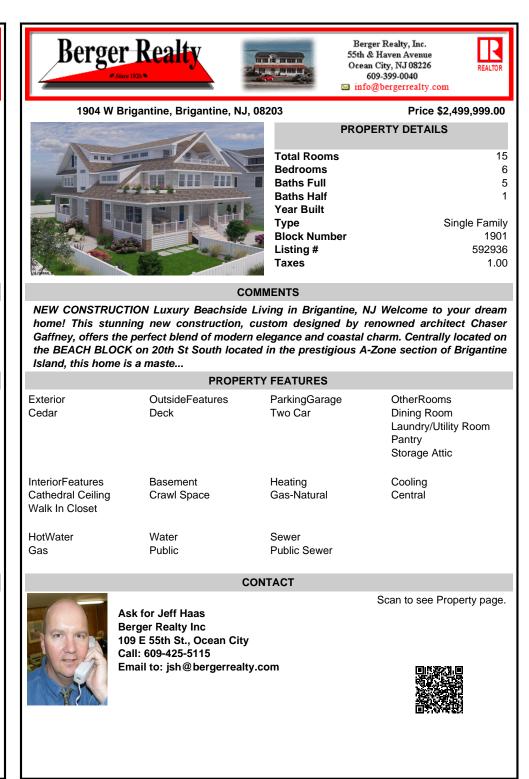

NEW CONSTRUCTION Luxury Beachside Living in Brigantine, NJ Welcome to your dream home! This stunning new construction, custom designed by renowned architect Chaser Gaffney, offers the perfect blend of modern elegance and coastal charm. Centrally located on the BEACH BLOCK on 20th St South located in the prestigious A-Zone section of Brigantine Island, this home is a maste...

| PROPERTY FEATURES                                       |                         |                          |                                                                              |
|---------------------------------------------------------|-------------------------|--------------------------|------------------------------------------------------------------------------|
| Exterior<br>Cedar                                       | OutsideFeatures<br>Deck | ParkingGarage<br>Two Car | OtherRooms<br>Dining Room<br>Laundry/Utility Room<br>Pantry<br>Storage Attic |
| InteriorFeatures<br>Cathedral Ceiling<br>Walk In Closet | Basement<br>Crawl Space | Heating<br>Gas-Natural   | Cooling<br>Central                                                           |
| HotWater<br>Gas                                         | Water<br>Public         | Sewer<br>Public Sewer    |                                                                              |

CONTACT

Ask for Jeff Haas Berger Realty Inc 109 E 55th St., Ocean City Call: 609-425-5115 Email to: jsh@bergerrealty.com

Scan to see Property page.