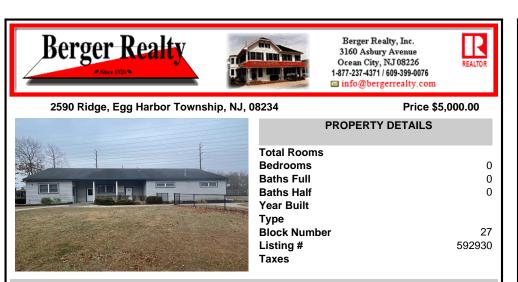

## COMMENTS

Amazing lease opportunity! Are you a non profit organization or government agency looking to relocate or expand? Come check out 2590 Ridge Avenue in Egg Harbor Twp. Situated on a massive parcel, this building lease opportunity consists of two huge rooms, along with an office and conference room. Upgraded heating, cooling and lighting all in the process of being installed...

| PROPERTY FEATURES  |                                                           |                             |                                      |  |
|--------------------|-----------------------------------------------------------|-----------------------------|--------------------------------------|--|
| Exterior<br>Vinyl  | ParkingGarage<br>11 or More Spaces<br>Off Street<br>Paved | InteriorFeatures<br>Storage | Heating<br>Forced Air<br>Gas-Natural |  |
| Cooling<br>Central | Water<br>Public                                           | Sewer<br>Public Sewer       |                                      |  |