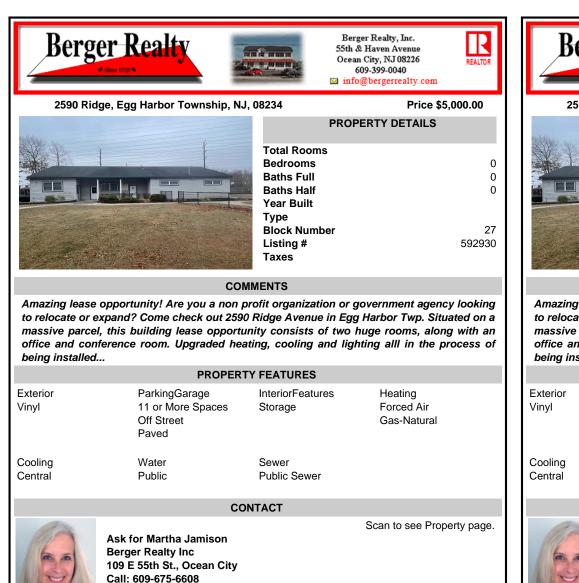

Email to: mej@bergerrealty.com

**Berger Realty** Berger Realty, Inc. 55th & Haven Avenue and Second Ocean City, NJ 08226 THE R. P. LEWIS 609-399-0040 info@bergerrealty.com 2590 Ridge, Egg Harbor Township, NJ, 08234 Price \$5,000.00 **PROPERTY DETAILS Total Rooms** Bedrooms 0 **Baths Full** 0 **Baths Half** 0 Year Built Type **Block Number** 27 Listing # 592930 Taxes COMMENTS Amazing lease opportunity! Are you a non profit organization or government agency looking to relocate or expand? Come check out 2590 Ridge Avenue in Egg Harbor Twp. Situated on a massive parcel, this building lease opportunity consists of two huge rooms, along with an office and conference room. Upgraded heating, cooling and lighting alll in the process of being installed... PROPERTY FEATURES ParkingGarage InteriorFeatures Heating 11 or More Spaces Storage Forced Air Off Street Gas-Natural Paved Water Sewer Public Public Sewer CONTACT Scan to see Property page. Ask for Martha Jamison **Berger Realty Inc** 109 E 55th St., Ocean City Call: 609-675-6608 Email to: mej@bergerrealty.com