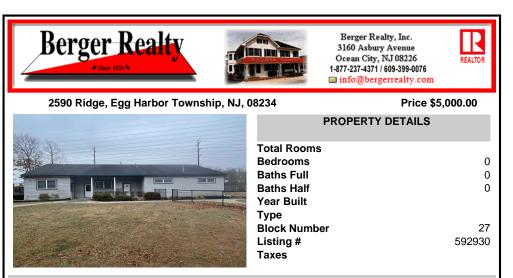

## 2590 Ridge, Egg Harbor Township, NJ, 08234

## Price \$5,000.00

| Alter on                 |   |                       |                       | -     |
|--------------------------|---|-----------------------|-----------------------|-------|
| Kale                     | } |                       | ŧ                     | -     |
|                          | 1 | 1                     |                       | 12120 |
| · •                      |   |                       |                       |       |
| , and                    |   |                       | and the second second | -     |
|                          |   |                       |                       | -     |
|                          |   | And the second second |                       |       |
| Contraction of the state |   |                       |                       |       |

| Total Rooms  |        |
|--------------|--------|
| Bedrooms     | 0      |
| Baths Full   | 0      |
| Baths Half   | 0      |
| Year Built   |        |
| Туре         |        |
| Block Number | 27     |
| Listing #    | 592930 |
| Taxes        |        |

**PROPERTY DETAILS** 