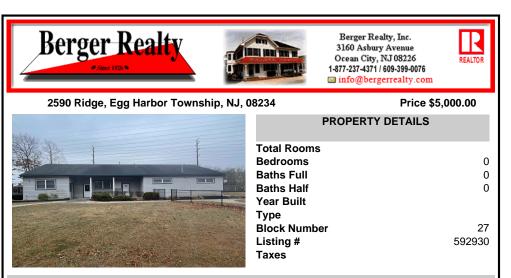

## 2590 Ridge, Egg Harbor Township, NJ, 08234

## Price \$5,000.00

| -        |
|----------|
|          |
|          |
|          |
| New Case |
| Ī        |
|          |
| -        |
|          |

| 0      |
|--------|
| 0      |
| 0      |
|        |
|        |
| 27     |
| 592930 |
|        |
|        |

**PROPERTY DETAILS** 