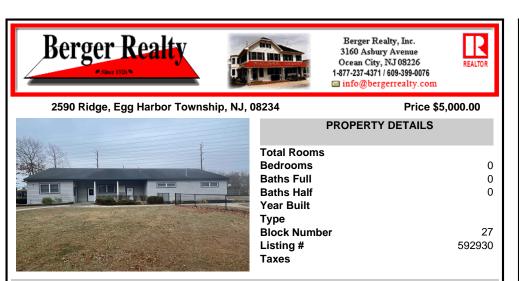

## COMMENTS

Amazing lease opportunity! Are you a non profit organization or government agency looking to relocate or expand? Come check out 2590 Ridge Avenue in Egg Harbor Twp. Situated on a massive parcel, this building lease opportunity consists of two huge rooms, along with an office and conference room. Upgraded heating, cooling and lighting all in the process of being installed...

## CONTACT

Scan to see Property page.

Ask for Frank Shoemaker Berger Realty Inc 3160 Asbury Avenue, Ocean City Call: Email to: fcs@bergerrealty.com

| PROPERTY DETAILS |        |  |  |
|------------------|--------|--|--|
| Total Rooms      |        |  |  |
| Bedrooms         | 0      |  |  |
| Baths Full       | 0      |  |  |
| Baths Half       | 0      |  |  |
| Year Built       |        |  |  |
| Туре             |        |  |  |
| Block Number     | 27     |  |  |
| Listing #        | 592930 |  |  |
| Taxes            |        |  |  |