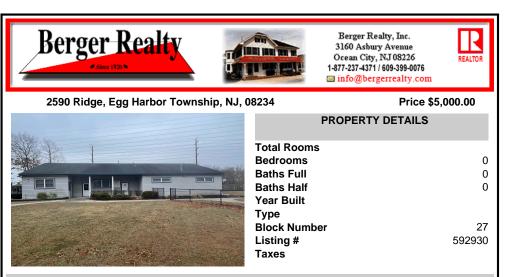

## COMMENTS

Amazing lease opportunity! Are you a non profit organization or government agency looking to relocate or expand? Come check out 2590 Ridge Avenue in Egg Harbor Twp. Situated on a massive parcel, this building lease opportunity consists of two huge rooms, along with an office and conference room. Upgraded heating, cooling and lighting all in the process of being installed...