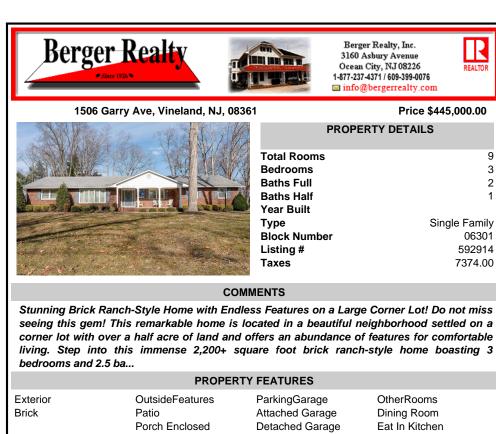

1506 Garry Ave, Vineland, NJ, 08361

Call: 609-231-7598

Email to: jag@bergerrealty.com

## Price \$445,000.00 **PROPERTY DETAILS Total Rooms** 9 Bedrooms 3 **Baths Full** 2 **Baths Half** 1 Year Built Single Family Туре 06301 **Block Number** Listing # 592914 7374.00 Taxes

Berger Realty, Inc.

3160 Asbury Avenue

Ocean City, NJ 08226

1-877-237-4371 / 609-399-0076

info@bergerrealty.com

REALTOR

## COMMENTS

Stunning Brick Ranch-Style Home with Endless Features on a Large Corner Lot! Do not miss seeing this gem! This remarkable home is located in a beautiful neighborhood settled on a corner lot with over a half acre of land and offers an abundance of features for comfortable living. Step into this immense 2,200+ square foot brick ranch-style home boasting 3 bedrooms and 2.5 ba ...

|         | PROPERTY FEATURES                                                        |                                                                                                    |                                                                                                |                                                                                        |  |  |  |
|---------|--------------------------------------------------------------------------|----------------------------------------------------------------------------------------------------|------------------------------------------------------------------------------------------------|----------------------------------------------------------------------------------------|--|--|--|
|         | Exterior<br>Brick                                                        | OutsideFeatures<br>Patio<br>Porch Enclosed<br>Shed<br>Sprinkler System                             | ParkingGarage<br>Attached Garage<br>Detached Garage<br>Heated Garage<br>See Remarks<br>Two Car | OtherRooms<br>Dining Room<br>Eat In Kitchen<br>Florida Room<br>Primary BR on 1st floor |  |  |  |
|         | InteriorFeatures<br>Bar<br>Cedar Closet<br>Skylight(s)<br>Walk In Closet | AppliancesIncluded<br>Central Vacuum<br>Dishwasher<br>Dryer<br>Microwave<br>Refrigerator<br>Washer | AlsoIncluded<br>Blinds<br>Curtains<br>Fireplace Equipment<br>Furnished<br>See Remarks          | Basement<br>Finished<br>Full                                                           |  |  |  |
|         | Heating<br>Forced Air<br>Gas-Natural<br>Sewer<br>Septic                  | Cooling<br>Central<br>Electric                                                                     | HotWater<br>Gas                                                                                | Water<br>Well                                                                          |  |  |  |
| CONTACT |                                                                          |                                                                                                    |                                                                                                |                                                                                        |  |  |  |
|         | Ask<br>Ber<br>316                                                        | Scan to see Property page.                                                                         |                                                                                                |                                                                                        |  |  |  |