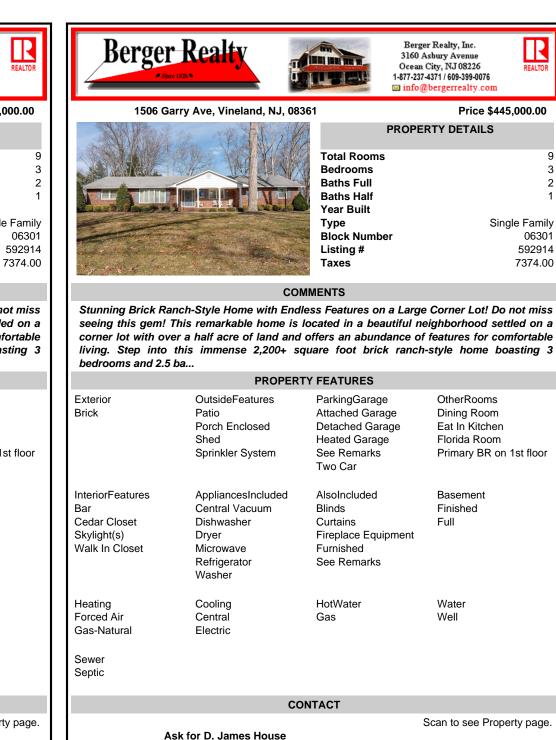

1506 Garry Ave, Vineland, NJ, 08361

Call:

Email to: djh@bergerrealty.com

## info@bergerrealty.com Price \$445,000.00 **PROPERTY DETAILS** Total Rooms Bedrooms Baths Full **Baths Half** 1 Year Built Туре Single Family Block Number 06301 Listing # 592914

Berger Realty, Inc.

3160 Asbury Avenue

## COMMENTS

Stunning Brick Ranch-Style Home with Endless Features on a Large Corner Lot! Do not miss seeing this gem! This remarkable home is located in a beautiful neighborhood settled on a corner lot with over a half acre of land and offers an abundance of features for comfortable living. Step into this immense 2,200+ square foot brick ranch-style home boasting 3 bedrooms and 2.5 ba ...

|                                                                               |                                                                          | PROPERTY FEATURES                                                                                  |                                                                                                |                                                                                        |  |
|-------------------------------------------------------------------------------|--------------------------------------------------------------------------|----------------------------------------------------------------------------------------------------|------------------------------------------------------------------------------------------------|----------------------------------------------------------------------------------------|--|
|                                                                               | Exterior<br>Brick                                                        | OutsideFeatures<br>Patio<br>Porch Enclosed<br>Shed<br>Sprinkler System                             | ParkingGarage<br>Attached Garage<br>Detached Garage<br>Heated Garage<br>See Remarks<br>Two Car | OtherRooms<br>Dining Room<br>Eat In Kitchen<br>Florida Room<br>Primary BR on 1st floor |  |
|                                                                               | InteriorFeatures<br>Bar<br>Cedar Closet<br>Skylight(s)<br>Walk In Closet | AppliancesIncluded<br>Central Vacuum<br>Dishwasher<br>Dryer<br>Microwave<br>Refrigerator<br>Washer | AlsoIncluded<br>Blinds<br>Curtains<br>Fireplace Equipment<br>Furnished<br>See Remarks          | Basement<br>Finished<br>Full                                                           |  |
|                                                                               | Heating<br>Forced Air<br>Gas-Natural<br>Sewer<br>Septic                  | Cooling<br>Central<br>Electric                                                                     | HotWater<br>Gas                                                                                | Water<br>Well                                                                          |  |
| CONTACT                                                                       |                                                                          |                                                                                                    |                                                                                                |                                                                                        |  |
| Ask for D. James House<br>Berger Realty Inc<br>3160 Asbury Avenue, Ocean City |                                                                          |                                                                                                    | Scan to see Property page                                                                      |                                                                                        |  |