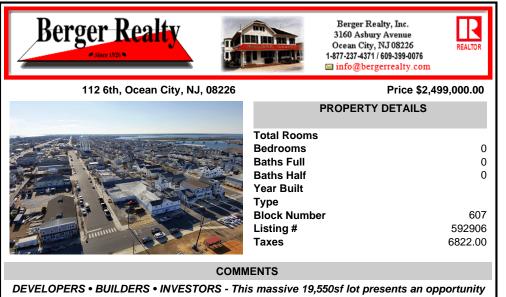

COMMENTS

DEVELOPERS • BUILDERS • INVESTORS - This massive 19,550sf lot presents an opportunity to develop over 1/4 of an entire city block in Ocean City, New Jersey — America\'s Greatest Family Resort®. Present use is commercial; potential for residential. Buyer due diligence required for subdivision ....