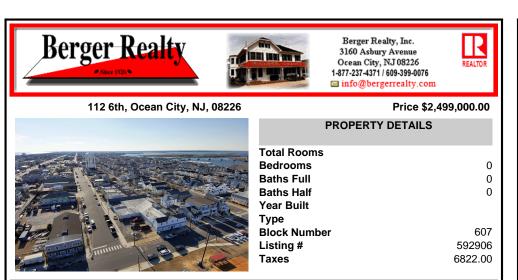

COMMENTS

DEVELOPERS • BUILDERS • INVESTORS - This massive 19,550sf lot presents an opportunity to develop over 1/4 of an entire city block in Ocean City, New Jersey — America\'s Greatest Family Resort®. Present use is commercial; potential for residential. Buyer due diligence required for subdivision ....