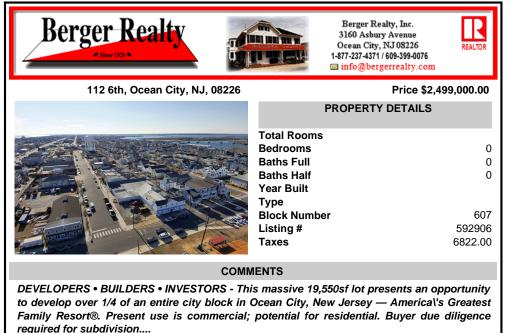

COMMENTS

DEVELOPERS • BUILDERS • INVESTORS - This massive 19,550sf lot presents an opportunity to develop over 1/4 of an entire city block in Ocean City, New Jersey — America\'s Greatest Family Resort®. Present use is commercial; potential for residential. Buyer due diligence required for subdivision ....